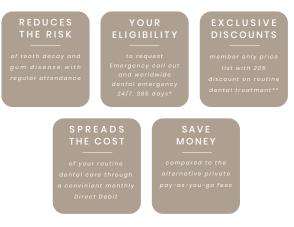

#### THE 5 BIG BENEFITS OF JOINING

|                                                     | SILK DENTAL<br>CARE PLAN | SILK ENHANCED<br>DENTAL CARE PLAN |
|-----------------------------------------------------|--------------------------|-----------------------------------|
| Number of dental health<br>examinations per year*** | 2                        | 2                                 |
| Number of hygiene<br>appointments per year**        | 2                        | 4                                 |
| Small x-rays included                               | 4                        | ~                                 |
| Monthly cost*                                       | £19.50                   | £28.90                            |