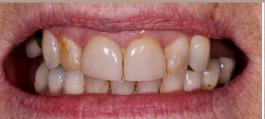

only whitening solutions that can penetrate the tooth's surface to oxidise and flush out staining particles. While your teeth may look solid, they are porous like a sponge. This means they soak up stains from food, drink and lifestyle choices. Teeth-whitening is the only way to elevate the tooth shade without causing any long term damage to the tooth structure.

### How long before I see results?

After your initial consultation, it will take around two weeks for your custom trays to arrive. Then, you can pick up your teeth-whitening kit from the Dental Practice. If you choose Boutique Whitening Day, you will wear the trays for one hour per day for 3-4 weeks. If you select Boutique Whitening Night, you will wear the trays for up to 4 hours or overnight for 3-4 weeks.



## BEFORE & AFTER







## BEFORE & AFTER



## Read all our patient's reviews on Google

Really friendly and welcoming practice. Its probably the nicest dentist I've ever been to as they seem to genuinely care. They take the time to fully explain any treatment and answer any questions.

-**\*\*\*\***-

From a lovely warm welcome as I walked in, to a friendly, courteous, and professional service. All very calming and relaxed. Fantastic, thank you.

 $- \bigstar \bigstar \bigstar \bigstar \bigstar -$ 

Excellent service received with care and compassion, everything was explained throughout my treatment plan very happy customer would recommend Silk Dental

-**\* \* \* \* \***-

I've recently had dental implants and whitening, and I'm absolutely thrilled to bits! The care and treatment I received has been fant