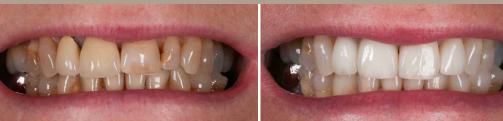

that can penetrate the tooth's surface to oxidise and flush out staining particles. While your teeth may look solid, they are porous like a sponge. This means they soak up stains from food, drink and lifestyle choices. Teeth-whitening is the only way to elevate the tooth shade without causing any long term damage to the tooth structure.

### How long before I see results?

After your initial consultation, it will take around two weeks for your custom trays to arrive. Then, you can pick up your teeth-whitening kit from the Dental Practice. If you choose Boutique Whitening Day, you will wear the trays for one hour per day for 3-4 weeks. If you select Boutique Whitening Night, you will wear the trays for up to 4 hours or overnight for 3-4 weeks.



## BEFORE & AFTER







## BEFORE & AFTER



## Read all our patient's reviews on Google

Really friendly and welcoming practice. Its probably the nicest dentist I've ever been to as they seem to genuinely care. They take the time to fully explain any treatment and answer any questions.

-**\*\*\*\***-

From a lovely warm welcome as I walked in, to a friendly, courteous, and professional service. All very calming and relaxed. Fantastic, thank you.

 $- \bigstar \bigstar \bigstar \bigstar \bigstar -$ 

Excellent service received with care and compassion, everything was explained throughout my treatment plan very happy customer would recommend Silk Dental

-**\* \* \* \* \***-

I've recently had dental implants and whitening, and I'm absolutely thrilled to bits! The care and treatment I received has been fantastic! The surgery staff