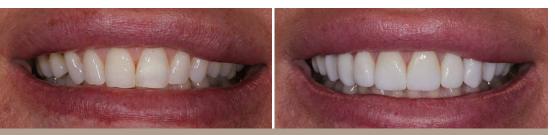

whitening solutions that can penetrate the tooth's surface to oxidise and flush out staining particles. While your teeth may look solid, they are porous like a sponge. This means they soak up stains from food, drink and lifestyle choices. Teeth-whitening is the only way to elevate the tooth shade without causing any long term damage to the tooth structure.

### How long before I see results?

After your initial consultation, it will take around two weeks for your custom trays to arrive. Then, you can pick up your teeth-whitening kit from the Dental Practice. If you choose Boutique Whitening Day, you will wear the trays for one hour per day for 3-4 weeks. If you select Boutique Whitening Night, you will wear the trays for up to 4 hours or overnight for 3-4 weeks.



## BEFORE & AFTER







## BEFORE & AFTER



## Read all our patient's reviews on Google

Really friendly and welcoming practice. Its probably the nicest dentist I've ever been to as they seem to genuinely care. They take the time to fully explain any treatment and answer any questions.

-**\*\*\*\***-

From a lovely warm welcome as I walked in, to a friendly, courteous, and professional service. All very calming and relaxed. Fantastic, thank you.

 $- \bigstar \bigstar \bigstar \bigstar \bigstar -$ 

Excellent service received with care and compassion, everything was explained throughout my treatment plan very happy customer would recommend Silk Dental

-**\* \* \* \* \***-

I've recently had dental implants and whitening, and I'm absolutely thrilled to bits! The care and treatment I received has been fantasti